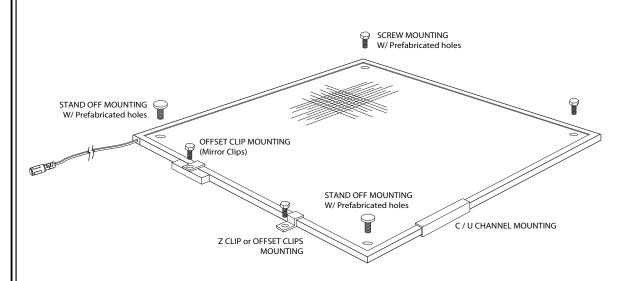

## **ELUME HIGH OUTPUT LED LIGHT PANEL - MOUNTING OPTIONS**

MODEL - ELhb - High Brightness LED Panel (Specific edge dimensions available upon request)

## Please note:

- Mounting holes are to be pre-specified before production. We do not recommend drilling on site.
- Do not apply adhesive or bonding agent to the the back of the panel The agent will cause light anomalies once illuminated.
- No space is required between the LED Light Panel and the material to be illuminated however depending on the translucency of the material you may wish to allow free air or a clear acrylic spacer between the LED Light Panel and the material to be illuminated to increase the light diffusion.
- Construction adhesive or bonding agent can be applied sparingly to the aluminum frame perimeter, care being taken not to get any on the light panel itself.

ELhb - LED Light Panel - Mounting Options

DATE:

DATE:

DWG. NUMBER:

A1.1

| <i><b>ELumana</b>Lion</i> |
|---------------------------|
| LED LIGHTING SOLUTIONS    |

| 1621-3 McEwen Drive, Lakeview Industrial P | ark |
|--------------------------------------------|-----|
| Whitby, ON. Canada                         |     |
| L1N 9A5                                    |     |